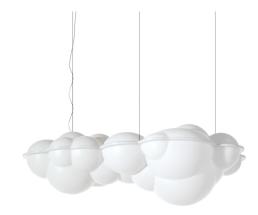

## NUVOLA PENDANT MINOR

Mario Bellini

Family of pendant and wall/ceiling lamps with structure in natural opal polyethylene made in rotational molding. Diffused lighting for a widespread and comfortable output. The suspension version is available in two sizes: Nuvola and Nuvola Minor. The wall/ceiling version is composed of one of the two blocs (deep or flat). All versions are dimmable. For the pendant version, DALI driver on request.