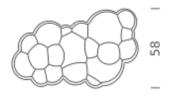

## NUVOLA PENDANT MINOR

Mario Bellini

Family of pendant and wall/ceiling lamps with structure in natural opal polyethylene made in rotational molding. Diffused lighting for a widespread and comfortable output. The suspension version is available in two sizes: Nuvola and Nuvola Minor. The wall/ceiling version is composed of one of the two blocs (deep or flat). All versions are dimmable. For the pendant version, DALI driver on request.

Net lamp weight 9 kg

Codes Structure
NUM LWW 51 white

**PACKAGE** 

Package 01 Dimension: 110x66x51 cm / Gross weight: 11 kg

Certificazioni