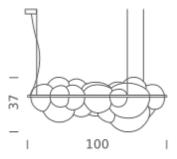

## NUVOLA PENDANT MINOR

Mario Bellini

Family of pendant and wall/ceiling lamps with structure in natural opal polyethylene made in rotational molding. Diffused lighting for a widespread and comfortable output. The suspension version is available in two sizes: Nuvola and Nuvola Minor. The wall/ceiling version is composed of one of the two blocs (deep or flat). All versions are dimmable. For the pendant version, DALI driver on request.

Net lamp weight 9 kg

Codes Structure
NUM LWW 51 white

**PACKAGE** 

Package 01 Dimension: 110x66x51 cm / Gross weight: 11 kg

Certificazioni